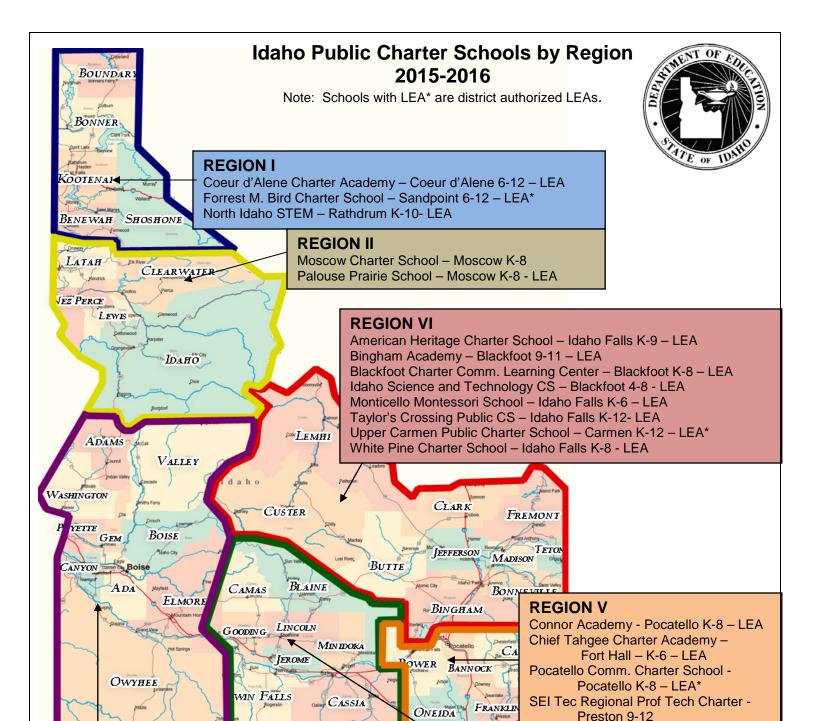

## REGION III

Anser Charter School - Boise K-8 Compass Public Charter School - Meridian K-12 - LEA Falcon Ridge Public Charter School - Kuna K-8 - LEA Heritage Community Charter School - Caldwell K-12 - LEA Idaho Arts Charter School - Nampa K-12 Legacy Charter School - Nampa K-8 - LEA Liberty Charter School – Nampa K-12 - LEA Meridian Technical Charter H.S. - Meridian 9-12 Meridian Medical Arts Charter H.S. – Meridian 9-12 North Star Charter School – Meridian K-12 – LEA Payette River Technical Academy – Emmett 7-12 Sage International School - Boise K-11 - LEA Richard McKenna Charter H. S. - Mtn. Home 9-12 - LEA Rolling Hills Public Charter School - Boise K-8 - LEA Thomas Jefferson Charter School – Caldwell K-12 The Village Charter School - Boise K-8 - LEA Victory Charter School – Nampa