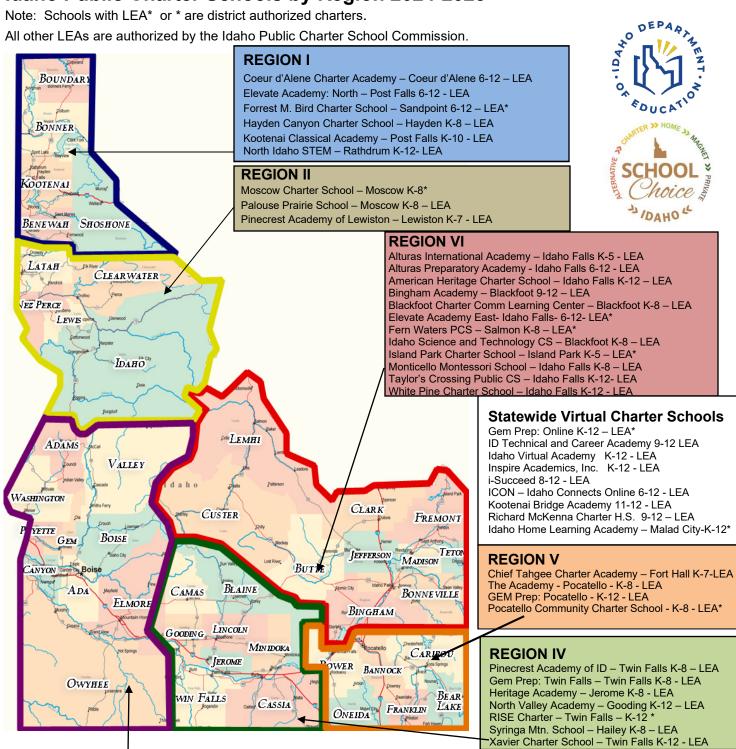

## Idaho Public Charter Schools by Region 2024-2025

Note: Schools with LEA\* or \* are district authorized charters.

All other LEAs are authorized by the Idaho Public Charter School Commission.

## **REGION III**

Anser Charter School – Boise K-8 - LEA Cardinal Academy - Boise 9-12 - LEA Compass Public Charter School – Meridian K-12 – LEA Doral Academy of Idaho - Meridian K-8 - LEA Elevate Academy – Caldwell 6-12 – LEA Elevate Academy – Nampa 6-12 - LEA Forge International School (Sage) – Middleton K-12 - LEA Falcon Ridge Public Charter School - Kuna K-8 - LEA Future Public School – Garden City – K-6 – LEA Gem Prep: Meridian – Meridian – K-12 – LEA Gem Prep: Meridian North - Meridian - K-12 - LEA Gem Prep: Meridian South - Meridian - K-8- LEA Gem Prep: Nampa – Nampa K-12 – LEA Heritage Community Charter School – Caldwell K-8 – LEA Idaho Arts Charter School – Nampa K-12 – LEA' Idaho Novus Classical Academy- Eagle- K-7- LEA Legacy Charter School – Nampa K-8 – LEA Liberty Charter School – Nampa K-12 – LEA Meridian Medical Arts Charter H.S. – Meridian 9-12\*

Meridian Technical Charter H.S. - Meridian 9-12\* MOSAICS Public School - Caldwell K-8 LEA Mountain Community School - Donnelly K-8 - LEA North Star Charter School – Meridian K-12 – LEA Pathways in Education Idaho - Nampa 9-12 LEA\* Pathways in Education- West Ada- Meridian- 9-12 LEA\* Payette River Technical Academy - Emmett 9-12\* Peace Valley Charter - Boise - K-8 LEA Project Impact STEM - Kuna - K-12 LEA Promise Academy - Middleton - 6-12 LEA\* Richard McKenna Charter Montesssori/H. S. - Mtn. Home K-6/7-12 - LEA Rolling Hills Public Charter School - Boise K-8 - LEA Sage International School - Boise K-12 - LEA Thomas Jefferson Charter School – Caldwell K-12 – LEA Treasure Valley Classical Academy – Fruitland K-12 – LEA Victory Charter School - Nampa K-12 - LEA Vision Public Charter School - Caldwell K-12