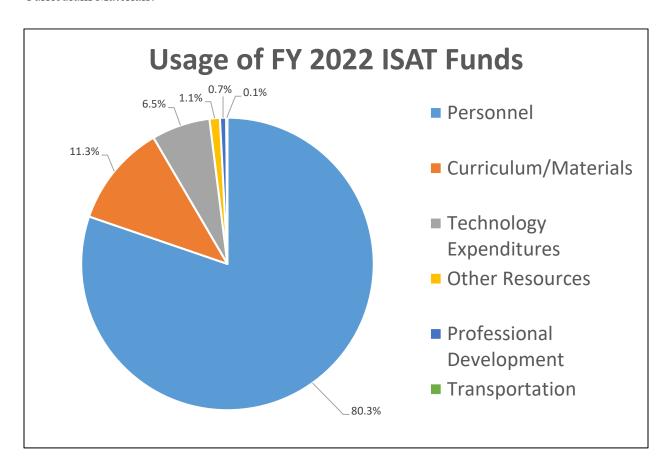

## **Summary of Expenses for FY 2022 ISAT Remediation Funds**

The chart below summarizes the usage of FY 2022 ISAT remediation funds, as reported by districts and charter schools to the SDE. Slightly over three-quarters of funds were used to support personnel. The second highest percentage of funds were used to support technology expenditures. Individual districts and charters reported varied distributions of their funds, with different entities spending between zero percent and one-hundred percent of their ISAT remediation funds in Personnel, Technology Expenditures, and Curriculum/Materials.